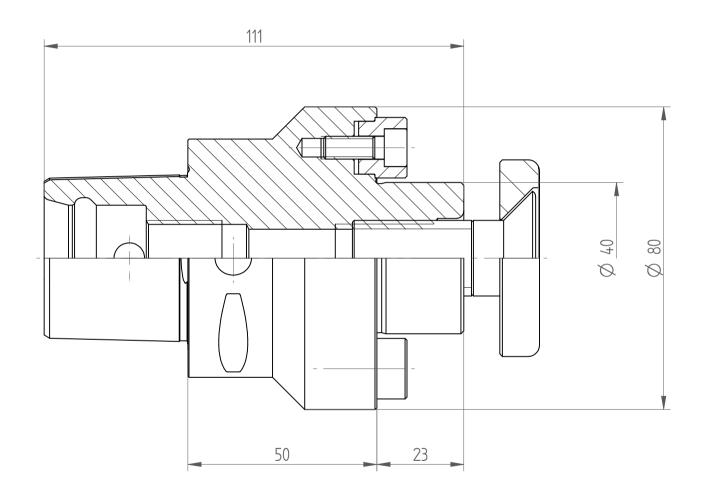

REGO-FIX AG Obermattweg 60 4456 Tenniken / Switzerland

Phone +41 61 976 14 66 Fax +41 61 976 14 14 www.rego-fix.com This is a non-controlled copy. All information given herein is subject to change without notice

The information given herein has been carefully checked and is believed to be correct. REGO-FIX, however, assumes no responsibility or liability for any errors, inaccuracies or omissions that may appear in this drawing

This document is subject to copyright laws. No part of this document may be reproduced or transmitted in any form or any means, electronic or mechanic, for any purpose, without the express written permission of REGO-FIX

Type : C6\_MA40x050

Part No.: 280604010
Date: 18.06.2014

Scale: 1:1